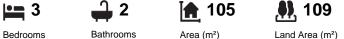

In a building with good maintenance and with two lifts, the apartment was fully renovated and has an area close to 110sqm inside and 110sqm outside, divided by two excellent terraces.

It is distributed by the living room with access to a 36sqm terrace, facing east; kitchen with white lacquered cabinets and BOSCH appliances, with access to the west 73sqm terrace; one en-suite

<sup>1</sup> (Call to national fixed network) | <sup>2</sup> (Call to national mobile network)

Scan the QR code to view the property

bedroom and two bedrooms that share the second bathroom, all with wardrobes.