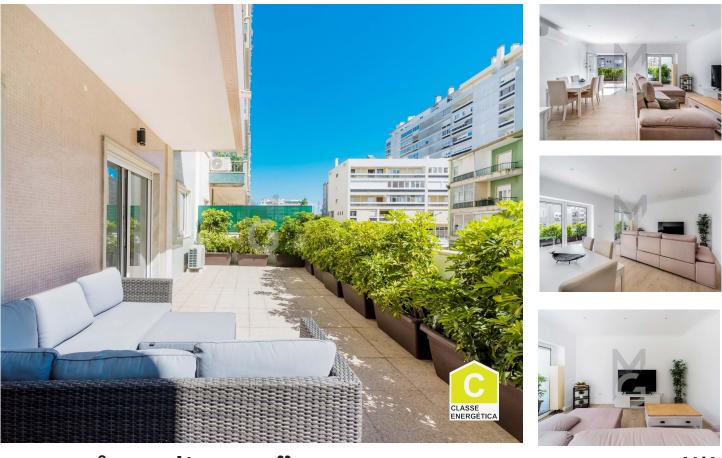

## Renovated 3-beds apartment, with two terraces, Avenida de Roma, Lisbon

3-beds apartment with two terraces, right next to Avenida de Roma, Lisbon, with excellent location for those who privilege a neighborhood lifestyle, since within a walking distance there's several commercial stores and markets, various services, restaurants, schools and public transport, including the subway and train stations.

In a building with good maintenance and with two lifts, the apartment was fully renovated and has an area close to 110sqm inside and 110sqm outside, divided by two excellent terraces.

It is distributed by the living room with access to a 36sqm terrace, facing east; kitchen with white lacquered cabinets and BOSCH appliances, with access to the west 73sqm terrace; one en-suite

Renovation made with quality, modern style and neutral colors, fits into various styles of decoration.

Furniture not included, but with possibility of being purchased.

No garage, but there is parking available in a public garage within 100m.