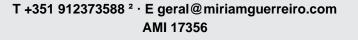

In a building with good maintenance and with two lifts, the apartment was fully renovated and has an area close to 110sqm inside and 110sqm outside, divided by two excellent terraces.

It is distributed by the living room with access to a 36sqm terrace, facing east; kitchen with white lacquered cabinets and BOSCH appliances, with access to the west 73sqm terrace; one en-suite

<sup>1</sup> (Call to national fixed network) | <sup>2</sup> (Call to national mobile network)

Scan the QR code to view the property

bedroom and two bedrooms that share the second bathroom, all with wardrobes.