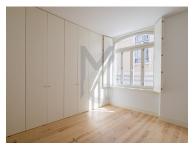

Inserted in a recent building, fully recovered in 2019, with 2 elevators, a common roof top with partial river and city views, winter garden, garbage house and fire alarm.

The apartment is distributed by an open space living room and kitchen, equipped with Zanussi appliances, social bathroom and two bedrooms that share one complete bathroom.

## **Property Features**

- · Washing machine
- · Air conditioning
- Equipped kitchen
- Built year: 2019
- Security alarm
- · Double glazing
- Solar heating
- Energetic certification: A

- Dishwashing machine
- Fitted wardrobes
- Proximity: Shopping, Restaurants, City, Pharmacy, Public Transport
- · Video entry system
- Lift
- Central location
- Security door
- · Solar orientation: North, East