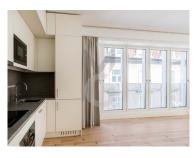

Inserted in a recent building, fully recovered in 2019, with 2 elevators, a common roof top with partial river and city views, winter garden, garbage house and fire alarm.

The apartment is distributed by an open space living room and kitchen, equipped with Zanussi appliances, social bathroom and two bedrooms that share one complete bathroom.

## **Property Features**

- · Washing machine
- · Air conditioning
- Equipped kitchen
- Built year: 2019
- Security alarm
- · Double glazing
- Solar heating
- Energetic certification: A

- Dishwashing machine
- Fitted wardrobes
- Proximity: Shopping, Restaurants, City, Pharmacy, Public Transport
- · Video entry system
- Lift
- Central location
- Security door
- · Solar orientation: North, East