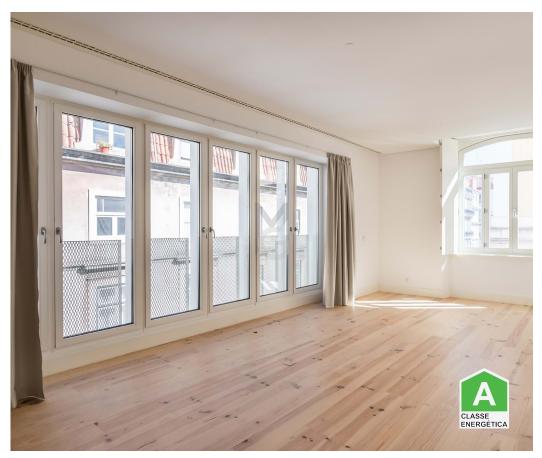

## 2-beds apartment for rent in Santos, Lisbon

2-beds apartment for rent, located between the neighborhoods of Cais-do-Sodré and Santos, next to the riverside of the Tagus River and within a walking distance of the Time Out Market, subway and train stations, trendy restaurants, green spaces and local commerce.

Inserted in a recent building, fully recovered in 2019, with 2 elevators, a common roof top with partial river and city views, winter garden, garbage house and fire alarm.

The apartment is distributed by an open space living room and kitchen, equipped with Zanussi appliances, social bathroom and two bedrooms that share one complete bathroom.

## **Property Features**

- · Washing machine
- · Air conditioning
- Equipped kitchen
- Built year: 2019
- Security alarm
- · Double glazing
- Solar heating
- Energetic certification: A

- Dishwashing machine
- Fitted wardrobes
- Proximity: Shopping, Restaurants, City, Pharmacy, Public Transport
- · Video entry system
- Lift
- Central location
- Security door
- · Solar orientation: North, East