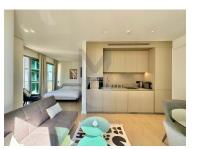

Inserted in a building with two elevators, common garage with parking lots equipped with wallbox for charging electric cars and storage areas.

The apartment has a car park and a storage room.

Distributed in open space by: living room, kitchen (equipped with SMEG appliances) and bedroom.

## **Property Features**

- · Washing machine
- · Air conditioning
- Equipped kitchen
- Proximity: Shopping, Restaurants, City, Public Transport
- Furnished
- · Drive way
- · Views: River view, City view
- Lift
- Electric shutters
- Quiet Location
- · Energetic certification: A
- Balcony