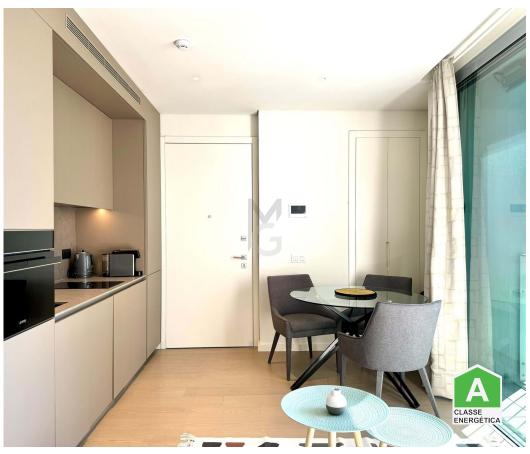

# 0 bedroom studio apartment, for rent in Prata Riverside Village, Lisbon, furnished and equipped

Studio apartment, with two balconies "Julieta" type, brand new, for rent, in a new development in the Braço de Prata neighborhood, Lisbon, the "Prata Riverside Village", next to the Tagus River and the renovated riverside area.

Inserted in a building with two elevators, common garage with parking lots equipped with wallbox for charging electric cars and storage areas.

The apartment has a car park and a storage room.

Distributed in open space by: living room, kitchen (equipped with SMEG appliances) and bedroom.

## **Property Features**

- · Washing machine
- · Air conditioning
- Equipped kitchen
- Proximity: Shopping, Restaurants, City, Public Transport
- Furnished
- · Drive way
- · Views: River view, City view
- Lift
- Electric shutters
- Quiet Location
- · Energetic certification: A
- Balcony