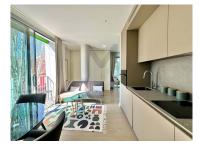

Inserted in a building with two elevators, common garage with parking lots equipped with wallbox for charging electric cars and storage areas.

The apartment has a car park and a storage room.

Distributed in open space by: living room, kitchen (equipped with SMEG appliances) and bedroom.

## **Property Features**

- · Washing machine
- · Air conditioning
- Equipped kitchen
- Proximity: Shopping, Restaurants, City, Public Transport
- Furnished
- · Drive way
- · Views: River view, City view
- Lift
- Electric shutters
- Quiet Location
- · Energetic certification: A
- Balcony