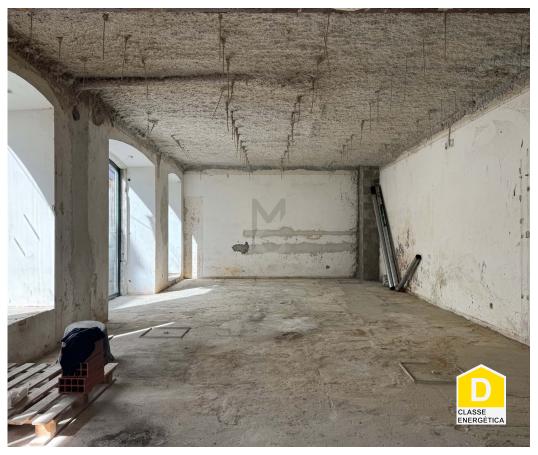

## Shop for rent

Shop with the possibility of smoke extraction, in Bairro Alto, next to Chiado, Lisbon. The street has a lot of commerce, as well as the entire surrounding neighborhood.

Inserted in a new building, with charm and just built, the 123sqm store allocated to commerce, is rented in rough and with installation of the gas evacuation pipe, for possible placement of equipment related to a restaurant activity.

Four large glass windows, which can be eventually used for showcase, in addition to the glazed doors for entry.

With a bathroom already installed.

Lease Conditions:

T +351 912373588 <sup>2</sup> · E geral@miriamguerreiro.com AMI 17356

## **Property Features**

• Proximity: Shopping, Restaurants, City, Public Transport

Double glazing

• Energetic certification: D

• Built year: 2024

Central location

· Solar orientation: West

T +351 912373588 <sup>2</sup> · E geral@miriamguerreiro.com AMI 17356