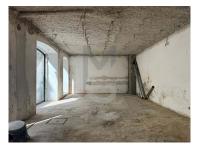

## Shop for rent

Shop with the possibility of smoke extraction, in Bairro Alto, next to Chiado, Lisbon. The street has a lot of commerce, as well as the entire surrounding neighborhood.

Inserted in a new building, with charm and just built, the 123sqm store allocated to commerce, is rented in rough and with installation of the gas evacuation pipe, for possible placement of equipment related to a restaurant activity.

Four large glass windows, which can be eventually used for showcase, in addition to the glazed doors for entry.

With a bathroom already installed.

Lease Conditions:

T +351 912373588 <sup>2</sup> · E geral@miriamguerreiro.com AMI 17356