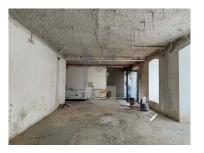

## Shop for rent

Shop with the possibility of smoke extraction, in Bairro Alto, next to Chiado, Lisbon. The street has a lot of commerce, as well as the entire surrounding neighborhood.

Inserted in a new building, with charm and just built, the 123sqm store allocated to commerce, is rented in rough and with installation of the gas evacuation pipe, for possible placement of equipment related to a restaurant activity.

Four large glass windows, which can be eventually used for showcase, in addition to the glazed doors for entry.

With a bathroom already installed.

Lease Conditions:

T +351 912373588 <sup>2</sup> · E geral@miriamguerreiro.com AMI 17356