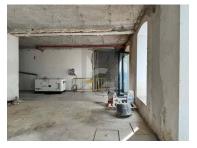

## Shop for rent

Shop with the possibility of smoke extraction, in Bairro Alto, next to Chiado, Lisbon. The street has a lot of commerce, as well as the entire surrounding neighborhood.

Inserted in a new building, with charm and just built, the 123sqm store allocated to commerce, is rented in rough and with installation of the gas evacuation pipe, for possible placement of equipment related to a restaurant activity.

Four large glass windows, which can be eventually used for showcase, in addition to the glazed doors for entry.

With a bathroom already installed.

Lease Conditions:

T +351 912373588 <sup>2</sup> · E geral@miriamguerreiro.com AMI 17356