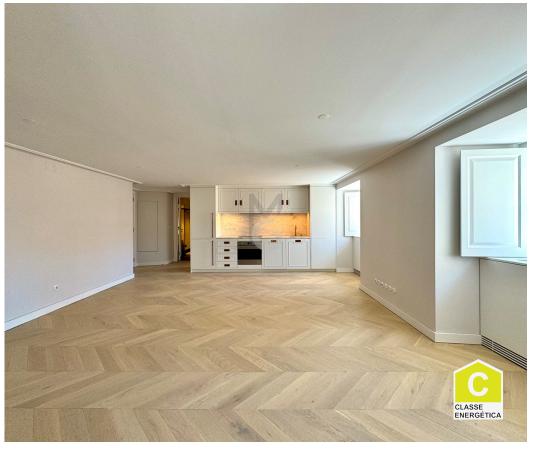

## New 2-beds apartment for rent

Brand new 2-beds apartment, in the rehabilitated Marqueses de Ficalho Palace, in Bairro Alto, Lisbon. In quiet street, but close to Chiado, commerce, shops, restaurants, and public transportation.

The apartment is distributed in an open space living room with the kitchen. Two bedrooms, one en suite and the other sharing a bathroom.

It has a private parking space in a communal garage inside the building.

## **Property Features**

- · Dishwashing machine
- · Fitted wardrobes
- Equipped kitchen
- Proximity: Shopping, Restaurants, City, Public

Transport

- · Built year: 2024
- Lift
- · Electric garage gate
- · Security door
- · Solar orientation: South, West