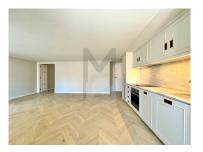

The apartment is distributed in an open space living room with the kitchen. Two bedrooms, one en suite and the other sharing a bathroom.

It has a private parking space in a communal garage inside the building.

## **Property Features**

- · Dishwashing machine
- · Fitted wardrobes
- Equipped kitchen
- Proximity: Shopping, Restaurants, City, Public

Transport

- · Built year: 2024
- Lift
- · Electric garage gate
- · Security door
- · Solar orientation: South, West