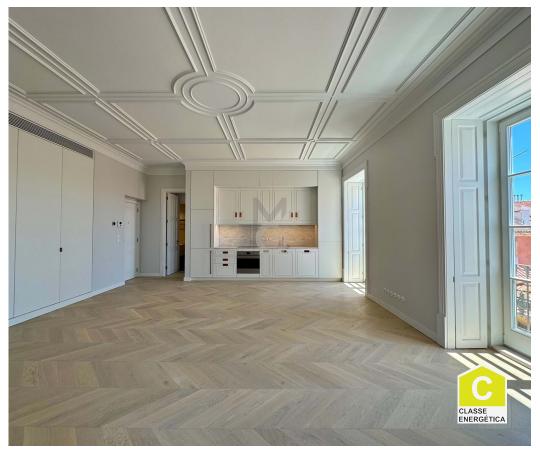

## New 2-beds apartment for rent

Brand new 2-beds apartment, with 3,4m high ceilings and plenty of charm, in the rehabilitated Marqueses de Ficalho Palace, in Bairro Alto, Lisbon. In quiet street, but close to Chiado, commerce, shops, restaurants, and public transportation.

The apartment is distributed by living room and kitche in an open space with 42sqm; two bedrooms, one en suite and the other sharing a bathroom.

It has a private parking space in a communal garage inside the building. Building with concierge.

## **Property Features**

- · Dishwashing machine
- Fitted wardrobes
- Equipped kitchen
- Proximity: Shopping, Restaurants, City, Public Transport
- · Built year: 2024
- Lift
- · Electric garage gate
- Security door
- · Solar orientation: South, West