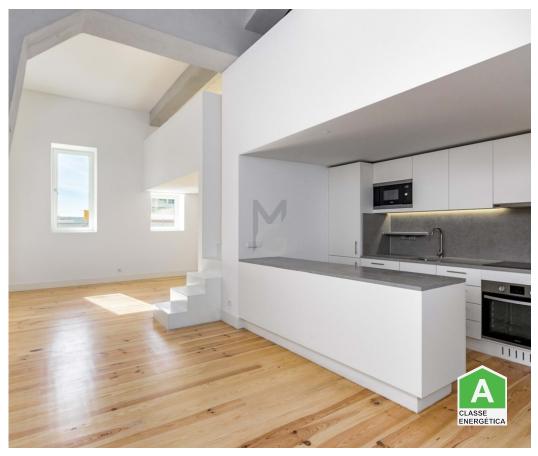

## Brand new 1+2 beds duplex apartment, in Santos, Lisbon

Duplex apartment, with 1+2 bedrooms (it can be a 3 bedrooms) between Cais-do-Sodré and Santos, within a short walking distance to the Time Out Market, subway and train stations, trendy restaurants, green spaces and local commerce. Building fully recovered in 2019, with 2 lifts, a common roof top with river and city views, winter garden and garbage house. Apartment with a 4m high ceiling in the living room with 2 mezzanines (where the 2nd and 3rd bedrooms are), open space kitchen, a bedroom en suite and another full bathroom. Fully equipped kitchen with Zanussi appliances, solar panels and inverter air conditioning.

- Washing machine
- · Air conditioning
- Equipped kitchen
- Proximity: Beach, Shopping, Restaurants, City, Pharmacy, Public Transport, Playground
- Floors: 4
- Views: River view, City view
- Lift
- Central location
- Security door
- Energetic certification: A