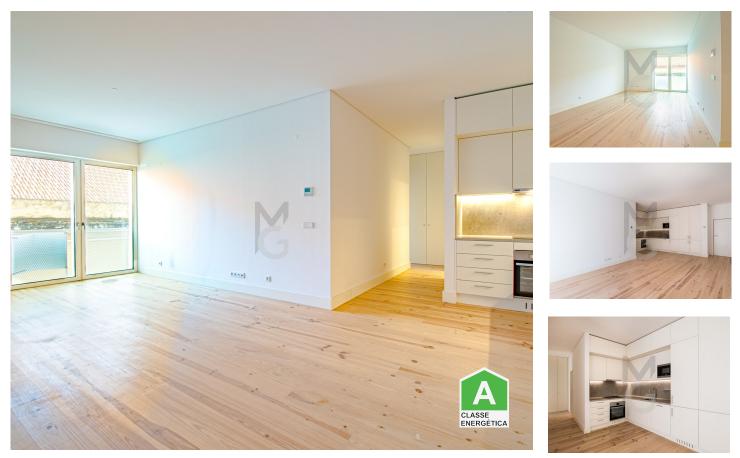

# New 2-beds apartment in Ribeira 11

Apartment between Cais-do-Sodré and Santos, close by of Tejo river, within a walking distance to train and subway stations, market, shops and trendy restaurants.

With 89sqm of gross private area, this is a brand new apartment, still under construction warranty.

Large living room with an american style and equipped kitchen. 2 bedrooms, one en suite and 2 complete bathrooms.

## **Property Features**

• Built year: 2019

APT\_10081 Reference Scan the QR code to view the property

• Energetic certification: A